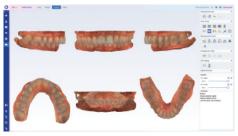

#### Planmeca Viso® family Planmeca ProMax® 3D family

- · CBCT acquision
- · 3D photo scanning
- · Ultra low dose imaging without reductions in image quality
- · Automatic patient movement correction
- · Wide selection of volume sizes