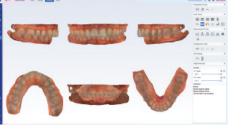

- · Hyper-speed and accurate intraoral scanning
- · Optimum for full arch scanning

- · One software for all needs
- · Diagnosis and analysis
- Treament planning for creating aligners
- Before and after comparison