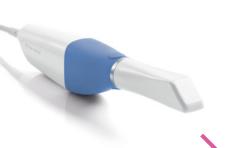

- · Hyper-speed and accurate intraoral scanning
- · Optimum for full arch scanning

- · One software for all needs
- · Diagnosis and analysis
- Treament planning for creating aligners
- Before and after comparison